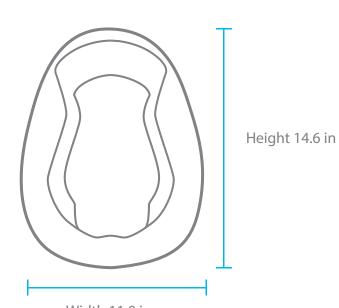

Width 11.0 in

| Country of Origin    | México             |
|----------------------|--------------------|
| Application          | Contoured Bedpan   |
| Material             | Plastic            |
| Color                | Blue               |
| Volume               | 77.8 oz / 2300mL   |
| Product weight       | 0.65 lb / 295g     |
| Gender               | Unisex             |
| Collective packaging | Box                |
| Usage                | Single Patient Use |