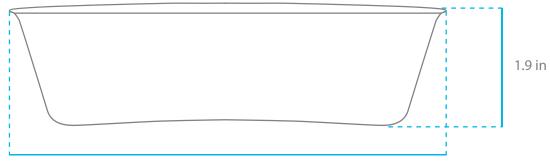

7.4 in

| Country of Origin                 | México             |
|-----------------------------------|--------------------|
| Application                       | Emesis Basin       |
| Material                          | Plastic            |
| Color                             | Blue               |
| Volume                            | 11.8oz. / 350mL    |
| Product weight                    | 0.09 lb / 39 g     |
| Graduations                       | Graduated          |
| Collective packaging              | Вох                |
| Pieces in collective<br>packaging | 100                |
| Collective packaging<br>weight    | 11.02 lb / 5 kg    |
| Usage                             | Single Patient Use |